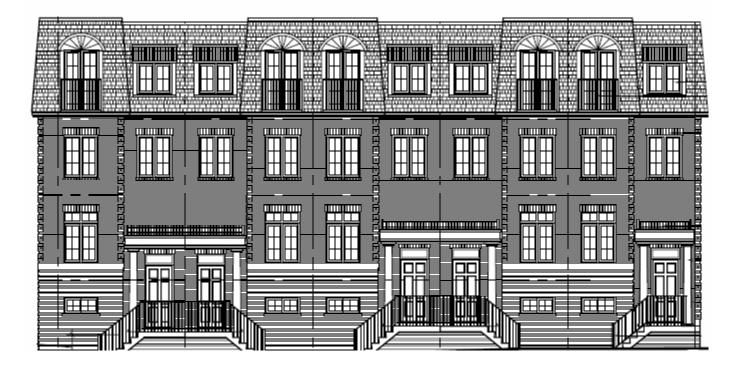

### **HIGHLIGHTS**

- Zoned for 13 new townhouse units comprised of 8 and 5 unit blocks.
- Serviced to the lot line.
- Freehold development with common element park, walkways, access road and visitor parking areas.
- All Units Three story units plus below grade basements and enclosed garage parking.
- Conveniently located near a variety of retails/service stores including a grocery store, medical clinic, banks, etc.
- Quick and easy access to Hwy 401 via Markham Road.