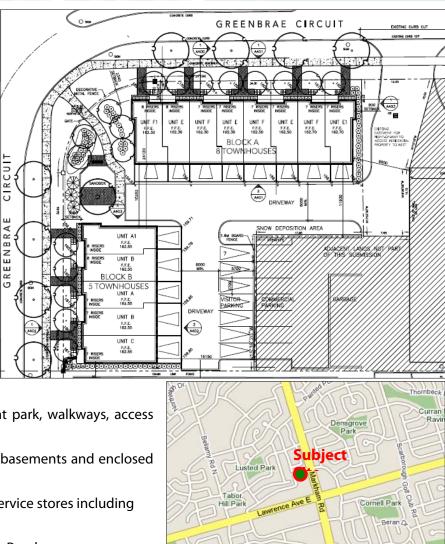

### **PROPERTY DETAILS**

- Municipal Address: 145 Greenbrae Circuit
- Ward: Scarborough Centre
- Community: Woburn
- Legal Description: Pt Lt 19, Con 1; Part 1 Plan 66R22281; T/W Easement Over Part 3 66R22281 As In AT1225201; Plan Scarborough, City of Toronto
- Size: 0.48 acres / 20,979 sq. ft.
- Zoning: Street Townhouse Residential (ST)

### **HIGHLIGHTS**

- Zoned for 13 new townhouse units comprised of 8 and 5 unit blocks.
- Serviced to the lot line.
- Freehold development with common element park, walkways, access road and visitor parking areas.
- All Units Three story units plus below grade basements and enclosed garage parking.
- Conveniently located near a variety of retails/service stores including a grocery store, medical clinic, banks, etc.
- Quick and easy access to Hwy 401 via Markham Road.